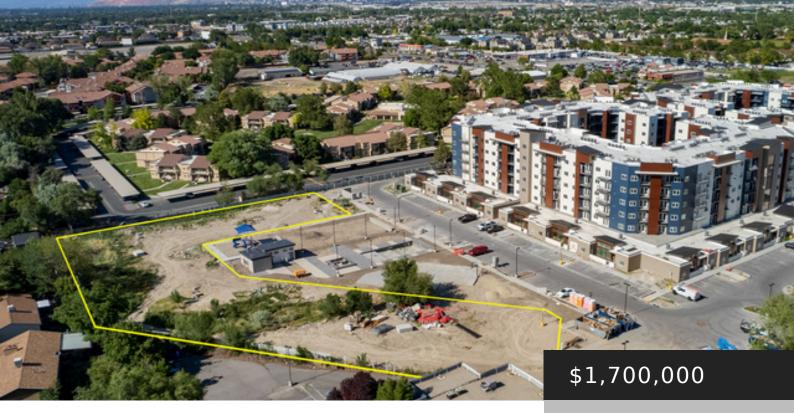

## 1854 W 4100 S

https://utahcribs.com

1.55 Acre parcel approved for 18 Townhomes. This project sits directly West of the New Construction Sage Valley Apartment complex just off of 4100 So Redwood Rd. Dev Agreement has been approved, all of the hard work has been done. 18 Towns are approved, unreal location! This is exactly what WVC needs, no other Towns [...]