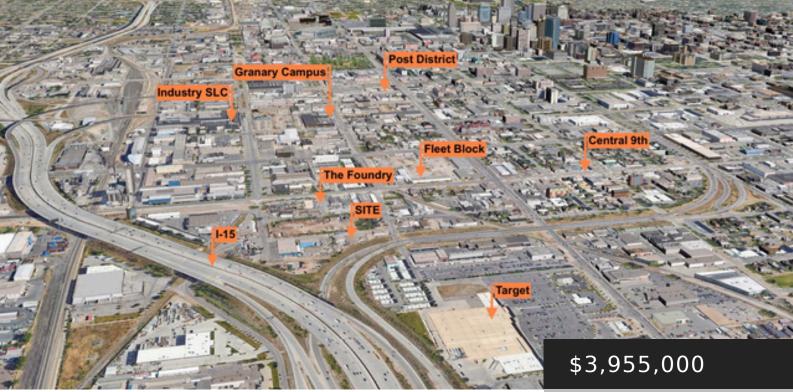

## **435 W FAYETTE AVE** https://utahcribs.com

Multi Family development parcel in the Granary for sale. Existing building is approximately 4500 SF. Zoning permits high density apartments. Priced below comps at \$128/SF Owner/Agents