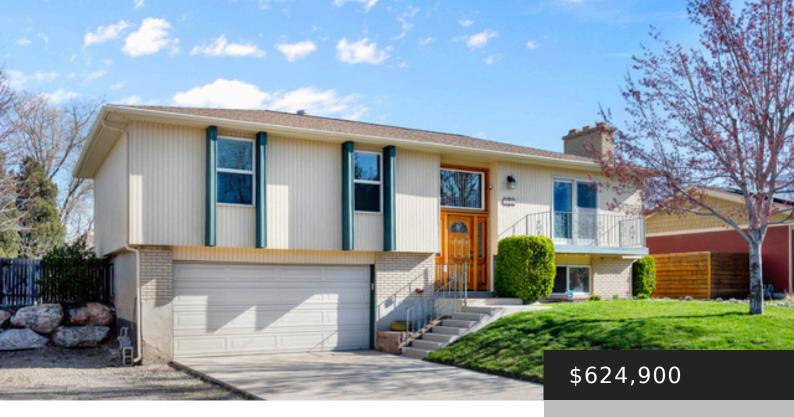

https://utahcribs.com

VIEWS VIEWS! HIGHLY SOUGHT-AFTER SANDY
NEIGHBORHOOD! Welcome to this stunning 4-bed, 3-bath home
nestled in a coveted Sandy neighborhood! The interior showcases
an abundance of natural light gracing the upstairs living space.
Dual pane windows offer energy efficiency and tranquility, while
two wood-burning fireplaces add warmth and ambiance to chilly
evenings. The fully finished [...]

## **Basics**

Category: Residential

Status: Active

Bathrooms: 1 bath

Year built: 1973

Subdivision Name: CAPISTRANO VILLA

**Type:** Single Family Residence

Bedrooms: 4 beds

## **Building Details**

**Building Area Total: 1942** sq ft **Basement:** Full

Stories: 2 Construction Materials: Brick, Other

**Covered Spaces:** 2 **Garage Spaces:** 2