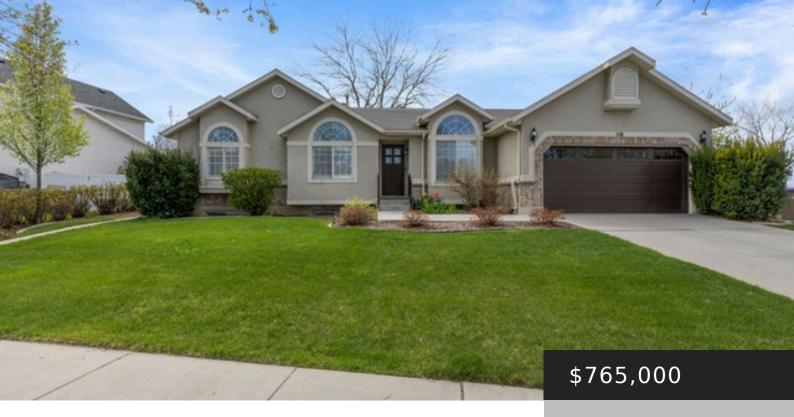

https://utahcribs.com

Great Rambler floor plan, open concept, family and formal living room, 3 spacious bedrooms on main floor, master bath has a dual vanity and separate tub and shower, vaulted ceilings, 3 bedrooms in basement, large living room, office space and walkout basement entrance, lovely backyard and big shed. Furnace is 6 months old and water [...]