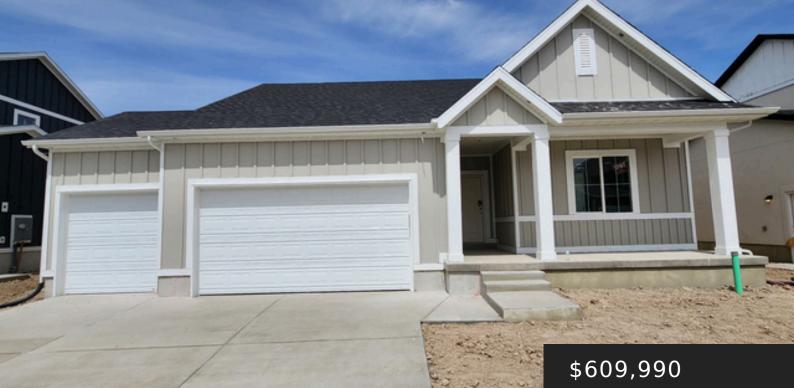

#### https://utahcribs.com

Enjoy one level living in Lehi with this QUICK MOVE IN Nebo plan complete in May! Room for three more bedrooms, family room and bathroom in the unfinished basement. PERMANENT interest rate buydown for using our preferred lender and \$7,000 towards closing costs. Close to I-15 & SILICON SLOPES, SHOPPING & NEW PRIMARY CHILDRENS HOSPITAL! [...]

#### Basics

Category: Residential Status: Active Bathrooms: 2 baths Year built: 2024 Subdivision Name: COLD SPRING RANCH Type: Single Family Residence Bedrooms: 3 beds Lot size: 0.15, 6534 acres County Or Parish: Utah Parcel Number: 65-720-0759

# **Building Details**

Building Area Total: 3277 sq ft Stories: 2 Covered Spaces: 3 Basement: Full Construction Materials: Stucco,Cement Siding Garage Spaces: 3