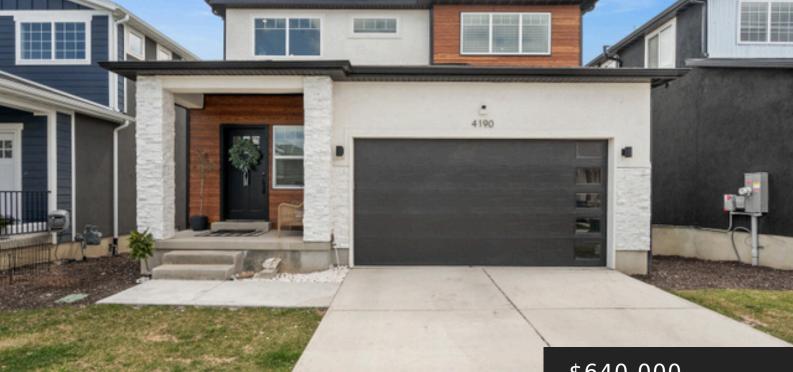

https://utahcribs.com

Welcome to your dream home! Nestled in a quiet neighborhood, this single-family home offers luxury living. Boasting over 3,000 square feet of meticulously crafted space, this home offers a perfect blend of elegance, comfort, and functionality. With an abundance of natural light streaming through the windows, illuminating the stunning interior. The spacious layout features, a [...]

## \$640,000

## **Basics**

Category: Residential Status: Active Bathrooms: 3 baths **Year built:** 2022 Subdivision Name: PORTERS CROSSING Parcel Number: 47-365-0092

Type: Single Family Residence Bedrooms: 4 beds Lot size: 0.09, 3920.4 acres County Or Parish: Utah **Zoning:** Single-Family

# **Building Details**

Building Area Total: 3418 sq ft Stories: 3 Covered Spaces: 2 Basement: Full,Walk-Out Access Construction Materials: Asphalt,Stone,Stucco Garage Spaces: 2